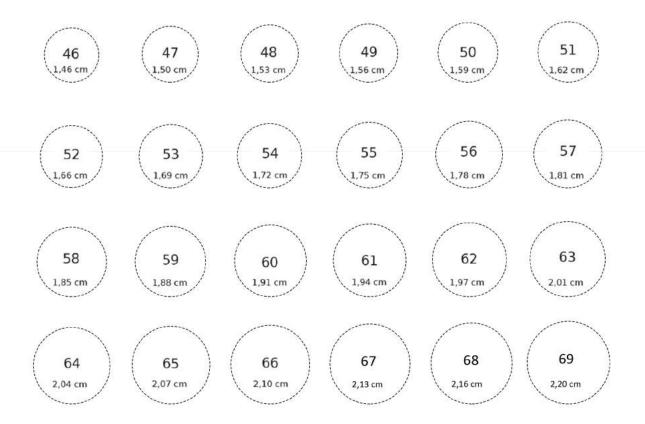

## **Know your size**

Use one of your rings on the same finger and place it on the dotted circles. Your size corresponds to the circle with the dotted lines that appear at the inner edge of the ring. You can also measure the inside edges of your ring with a ruler, which will give the diameter in millimeters corresponding to a size of one of the circles below.