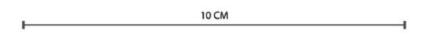

## Print this guide

Please check your print window that the page is printed at "100% Actual Size". Once your ring sizer has been printed, use a ruler to make sure the 10cm line below measures 10cm.